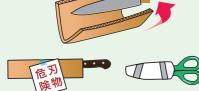

## How to dispose of Metals

Put items like needles and razor blades, etc. in a metal container and cover it.

• For kitchen knives and scissors, wrap the blade in a material such as thick paper or cardboard and label "刃物危険" (Danger! Blade).