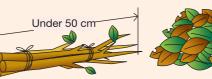

### **Others**

Cut into lengths of

Break the tips so that they do not protrude 50 cm or less. from the bag.

Cut branches of garden trees

Fallen leaves. weeds

Paper diapers and sanitary napkins

Please flush sewage down the toilet.

For items such as masks, tissues and gloves, firmly tie the mouth of the bag and remove the air inside.

Cut branches of garden trees should be under 5cm thick and under 50cm of length. (Put it into a garbage collection bag designated by Yokkaichi City, or tie it up so that it can be held with one hand.) Please take care not to get injured by plants with thorns.

### Please put out garden trees, weeds and fallen leaves in the Attention latter half of the week.

The total amount of garbage collected during Monday/Tuesday is larger than the amount collected during Thursday/Friday, because the waste from the 4 days are being disposed during Monday/Tuesday. From the viewpoint of hygiene, perishable raw garbage is prioritized, and it is therefore requested that cut branches, leaves, weeds, etc. be disposed in the latter half of the week (Thursday or Friday) when the total amount of the garbage is smaller. (As a quideline for the amount to be put out at one time, please hold it with one hand [about 2 bags])