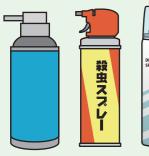

## Spray cans/Lighters - Recyclables -

Collection day Once every two weeks Disposal Put in a transparent or

translucent bag.

## Items that can be put out

Spray cans

## How to dispose of Spray cans/Lighters

Empty the spray can first. You don't have to puncture the can.

Please put lighters in bags labeled with "ライター" (Lighters).

(Do not mix with other recyclables)

Empty the lighter first.

## Please put these out on recyclables collection dates.

Unsorted spray cans and lighters are thrown away as combustible garbage and crushable garbage, which may cause fires. There have also been fire accidents in Yokkaichi City that burned down packaging trucks. In addition, never mix spray cans and lighters with other recyclables.