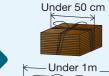

## How to dispose of Crushable garbage

Put broken glass or ceramics in a box or a box or sandbag and label it as "ガラス危険" (Glass, Danger).

garden trees

When disposing of crushable garbage, keep it 1m or less and

Please make these a length

of 1 m or less.

Break down such item to pieces shorter than Jnder 1m 1 m and bundle them to be collected at the collection site.

Please dispose of items less than 50 cm as combustible garbage.

less than 20 cm thick.

Please dispose of items from 50 cm to 1 m wide as crushable garbage.