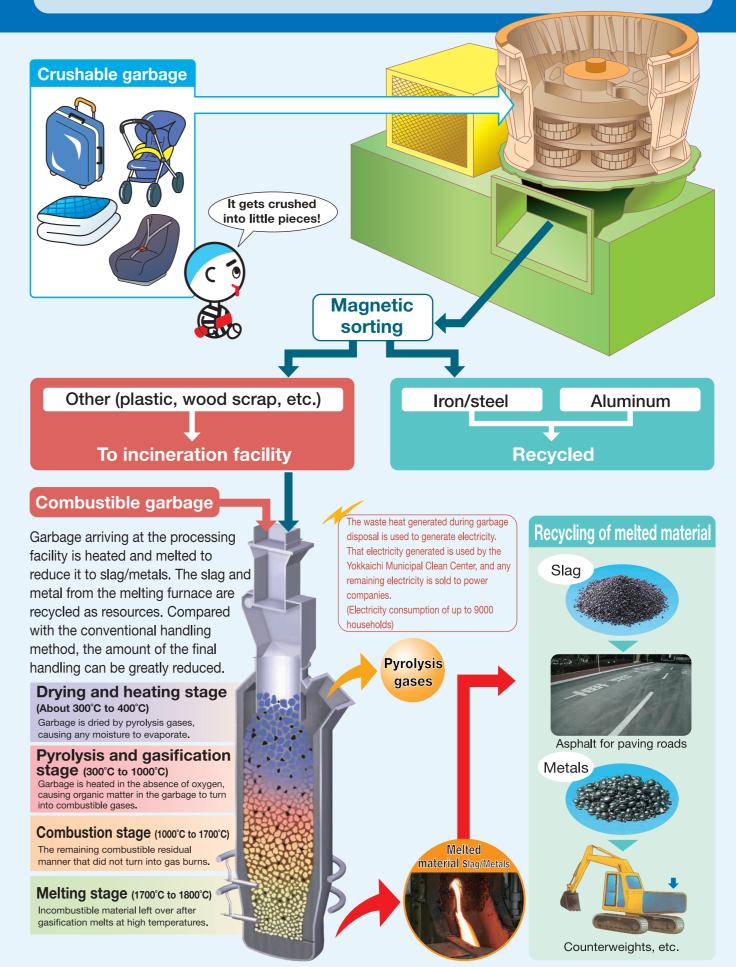

# Disposal process for Garbage/Recyclables

# Crushable garbage

## How to dispose of Crushable garbage

Put broken glass or ceramics in a box or a box or sandbag and label it as "ガラス危険" (Glass, Danger).

garden trees

When disposing of crushable garbage, keep it 1m or less and

Please make these a length

of 1 m or less.

Break down such item to pieces shorter than Jnder 1m 1 m and bundle them to be collected at the collection site.

Please dispose of items less than 50 cm as combustible garbage.

less than 20 cm thick.

Please dispose of items from 50 cm to 1 m wide as crushable garbage.

## Items that cannot be put out

Anything longer than 1 m cannot be left at the collection site in its original state.

Ski boards, etc.

Bring such items to the Yokkaichi Municipal Clean Center or use the pay-for door-to-door collection for bulk refuse (in page 19).

# Flow of disposal of Combustible garbage/Crushable garbage

and take them out.

10

translucent bag.