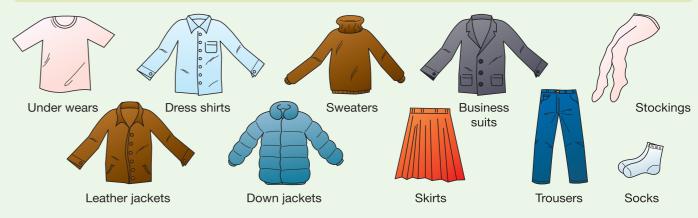

## Clothes (Clothes are mostly reused regardless of the fabric material)

## How to dispose of Cloth/Clothing

- Wash your clothes and then take them out.
- Gather and then put in a transparent or translucent bag.

## Items that cannot be put out

Please dispose of items such as carpets, futons and mattresses as crushable garbage.

### Attention

Don't take them to the collection site on rainy days.

Wet cloth cannot be recycled because it may cause odor, mold, etc.

Recycled into

Many of the collected clothing are reused and worn in foreign countries, etc. Wash the clothing before collection and leave the attached buttons and zippers as much as possible. Even torn, unwearable clothing can be used as waste cloth (factory rags).