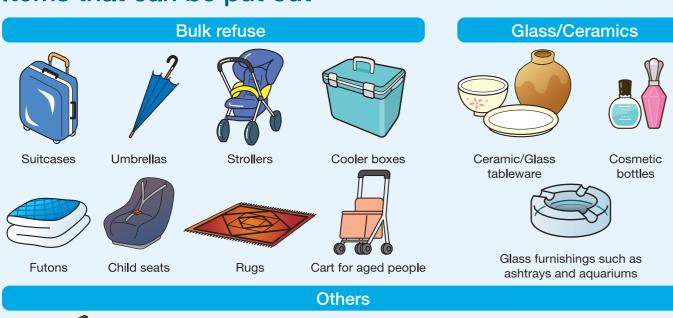

## Items that can be put out

## Items that cannot be put out

Anything longer than 1 m cannot be left at the collection site in its original state.

Ski boards, etc.

Bring such items to the Yokkaichi Municipal Clean Center or use the pay-for door-to-door collection for bulk refuse (in page 19).

## Pay-for door-to-door collection for bulk refuse

Bulk refuse specified items cannot be left at the garbage collection site.

List of bulk refuse specified items that will be collected for a fee (These items are collected at your door by telephone request)

Tables, desks

Chests

Bookshelves

machines

cupboards

Lowboards.

sideboards audio system racks

- \* Bulk refuse specified items can be dropped off the Yokkaichi Municipal Clean Center (Yokkaichi Clean Center).
- \* The collection fee is 1,100 yen per item (including tax). (As of April 2021)

The door-to-door collection system is applicable to items other than those specified as bulk refuse if desired

tables

**Example of collectable items** 

for children

Playground equipment Drying frames

and clothes-lines

Bamboo/

Reed blind

Ski boards

Snowboards

Surfboards

\* Any item not on the list of bulk refuse specified items which is shorter than 1 m is collectable at the collection site. However, such items are also covered by the pay-for door-to-door collection system if you request (except some items that are difficult to collect).