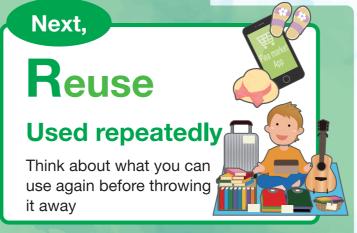

## The keywords for

## waste reduction are the 3 Rs

If an item breaks, repair it and use it for a long time Take advantage of thrift shops and flea markets

Finally,