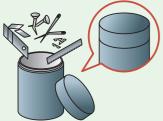

## How to dispose of Metals

Put items like needles and razor blades, etc. in a metal container and cover it.

• For kitchen knives and scissors, wrap the blade in a material such as thick paper or cardboard and label "刃物危険" (Danger! Blade).

Gather small items such as canned cans, beverage can caps and bottle caps together in a bag.

Be sure to remove kerosene and batteries from oil heaters.

**Attention** 

Be sure to observe the rules of handling metals, otherwise it may cause injury or fire.