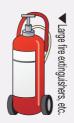

## • Fire extinguishers

⇒If purchasing a new item, please ask the store to recycle the old one.

For aerosol types, use up all the contents and put them out as recyclables (spray cans).

If you want to dispose of items yourself, ask a specific recycling window.

When requesting collection by Yu-Pack, please contact the call center in advance.

**Toll-free number for Yu-Pack** 000120-822-306

For details, go to the Fire Extinguisher **Recycling Promotion Center** https://www.ferpc.jp/disposal/help