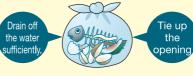

### Raw garbage

Drain the garbage thoroughly, squeeze the mouth of the bag and let it dry out.