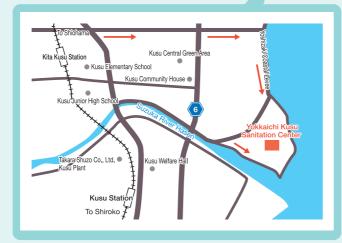

## Yokkaichi Kusu **Sanitation Center**

1085-208 Kitagomizuka, Kusu-cho Yokkaichi-shi

Tel.: 059-397-2369

Disposable items Recyclables/PET bottles

Reception days Monday to Friday (including holidays)

Reception hours 08:30 - 12:00

13:00 - 16:00

Please see page 42 for details regarding cremation of animals.

- \* Many people use this facility and it can be very crowded, so you may have to wait for a long time. If you bring in your waste directly to the facility, please be sure to sort it in advance and come well in advance.
- \* Please use this facility if a large amount of waste is created on occasion.
- \* The year-end and New Year holidays will be shown in the city bulletin and should be noted.