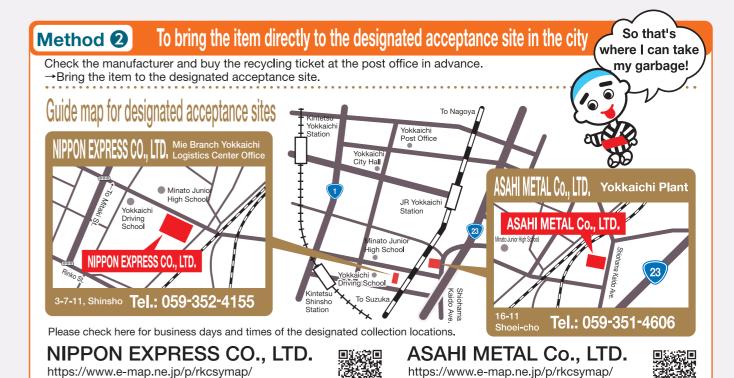

### Method 1 To request the appliance store to accept the item

Request the store where you bought it or will buy new one to accept the item by paying the recycling charge and the collection and transportation charge.

## Method 3

dtl/299/?&his=sa1

## To request a general industrial waste collection and transportation dealer to bring the item

dtl/298/?&his=sa1

After confirming the manufacturer and product number in advance, go to the post office to pay the charge. →Request a general industrial waste collection and transportation dealer to bring the item to the designated acceptance site. (You have to pay the collection and transportation charge.)