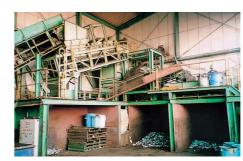

### Do not crush steel/aluminum cans before collection.

Collected beverage cans are automatically sorted into aluminum and steel cans and then compressed by a press machine. If crushed cans are included, they may be caught on the sorting line and thereby hinder smooth sorting, and in the press process, the may interfere with compact engagement of cans and then cause failure in compression.

Automatic sorter Steel and aluminum cans are sorted by magnetic force

Pressed block Cans are compressed for easy carrying