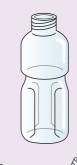

## **Bottles** - Recyclables -

Collection day Once every two weeks Disposal

Put in a transparent or translucent bag.

## Items that can be put out

Bottles for food and beverage (including drink-type medicine)

Seasoning bottles bottles for salt. pepper, sesame oil, etc.

Soluble coffee bottles

Bottles such as for umeboshi

## How to dispose of Bottles

- It is not necessary to remove labels.
- Remove the cap and sort according to the material.
- Empty the content and roughly wash with water.