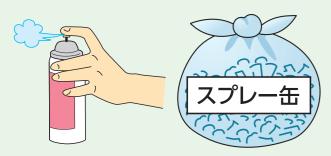

## Spray cans/Lighters - Recyclables -

Collection day Once every two weeks Disposal Put in a transparent or

translucent bag.

## How to dispose of Spray cans/Lighters

Empty the spray can first. You don't have to puncture the can.

Please put lighters in bags labeled with "ライター" (Lighters).

(Do not mix with other recyclables)

Empty the lighter first.