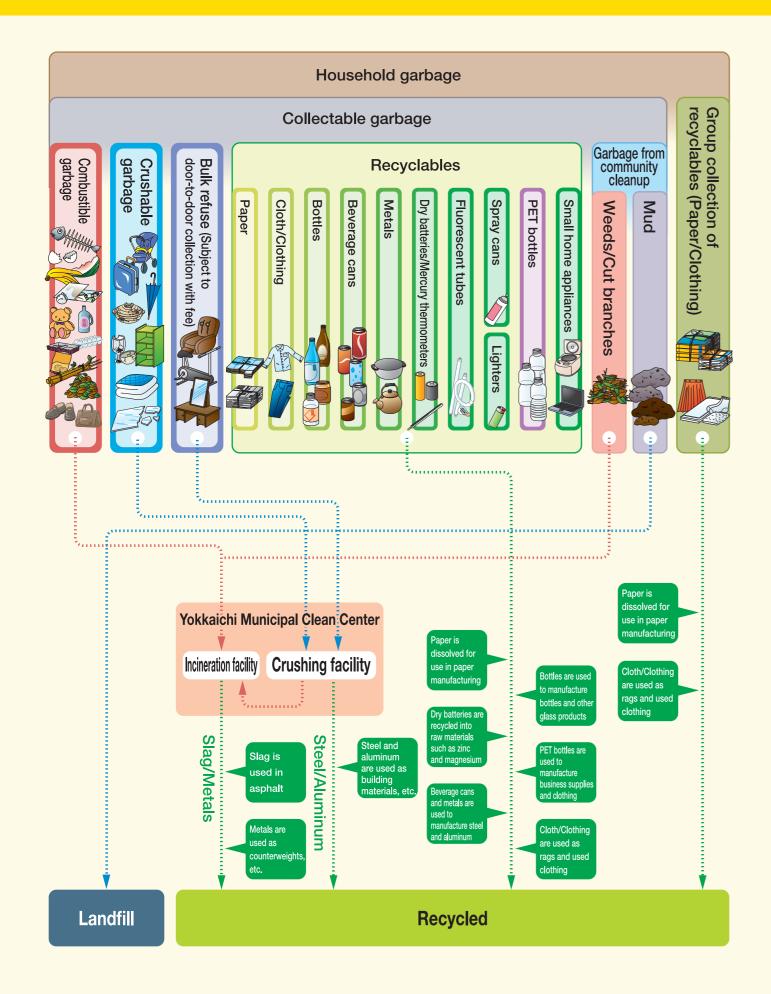

# Disposal process for Garbage/Recyclables

# List of garbage items and their categories

## Common examples of garbage are listed here.

- \* The sort category may vary depending on the size or material even for the same kind of items. For some items, unique trade names are listed for clear understanding.
- \* Garbage items with a note "Those of more than 1 m in length cannot be left at the collection site in their original state." are accepted at the designated disposal facility if they are directly brought into the facility, or collected at the garbage collection site if they are disassembled or cut into pieces shorter than 1 m.
- \* There are some items that are not specified as being subject to the pay-for door-to-door collection for bulk refuse but can be collected at your door if you request and pay the charge. For more information, contact Bulk Refuse Reception Center. (Refer to page 19 for details.)