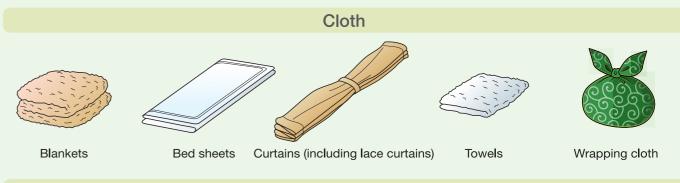

## Clothes (Clothes are mostly reused regardless of the fabric material)

## How to dispose of Cloth/Clothing

- Wash your clothes and then take them out.
- Gather and then put in a transparent or translucent bag.

## Items that cannot be put out

Please dispose of items such as carpets, futons and mattresses as crushable garbage.

### Attention

Don't take them to the collection site on rainy days.

Wet cloth cannot be recycled because it may cause odor, mold, etc.

Recycled into

Many of the collected clothing are reused and worn in foreign countries, etc. Wash the clothing before collection and leave the attached buttons and zippers as much as possible. Even torn, unwearable clothing can be used as waste cloth (factory rags).