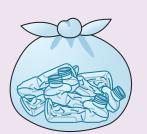

## How to dispose of Bottles

- It is not necessary to remove labels.
- Remove the cap and sort according to the material.
- Empty the content and roughly wash with water.

Ceramics

You cannot collect items with the contents.