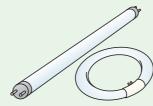

Fluorescent tubes - Recyclables - Disposal Put in a transparent or

Collection day Once every two weeks

translucent bag.

## Items that can be put out

Fluorescent tubes (Including LED)

Light bulbs (Including LED)

Glow lamps

## How to dispose of Fluorescent tubes

●Note "蛍光管" (Fluorescent tubes) on the bag.

Wrap bulbs in paper or place them inside a protective cover (such as the box they came in) to keep them from breaking.

Attention

Do not use tape for damage prevention.