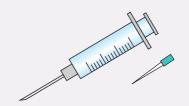

### Disposal of medical waste

For sanitary reasons, packages, tubes, and other items used for medical purposes should always be treated as combustible waste, with the exception that sharps (items with needles) cannot be left in collection site. Be sure to return sharp things to a medical institution or a healthcare provider.

### Treat as combustible garbage

Return to healthcare provider