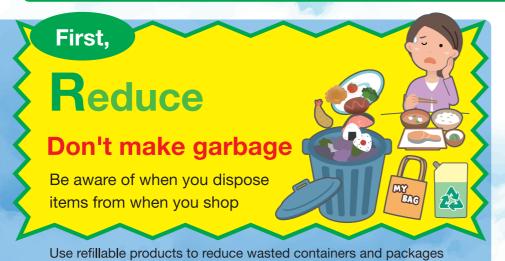

## The keywords for

## waste reduction are the 3 Rs

If an item breaks, repair it and use it for a long time Take advantage of thrift shops and flea markets

Finally,

## Recycle Use the items as resources again

If you use items carefully until the end of their life, sort them properly and turn them into resources

Let's use the collection box in stores and actively purchase recycled products

ODisposal and recycling of waste requires enormous energy and cost

First of all, it is important to reduce the amount of garbage