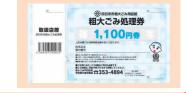

## Pay-for door-to-door collection for bulk refuse

Bulk refuse specified items cannot be left at the garbage collection site.

List of bulk refuse specified items that will be collected for a fee (These items are collected at your door by telephone request)

Tables, desks

Chests

Bookshelves

machines

cupboards

Lowboards.

sideboards audio system racks

- \* Bulk refuse specified items can be dropped off the Yokkaichi Municipal Clean Center (Yokkaichi Clean Center).
- \* The collection fee is 1,100 yen per item (including tax). (As of April 2021)

3 The Yokkaichi Municipal Bulk Refuse Reception Center tells you the date of collection and reception number.

Be sure to write them down.

Write your name or the reception number on the bulk refuse disposal ticket (sticker) and affix it to the item to be disposed of.

Purchase the bulk refuse disposal ticket at city-designated stores. (For a list of dealers of bulk refuse disposal tickets, please see the garbage collection schedule [back side]. Or you can search from the Yokkaichi city website.)