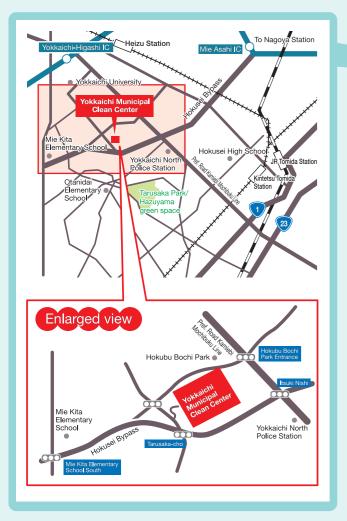

## Yokkaichi Municipal **Clean Center**

1736 Tarusaka-cho Yokkaichi-shi

Tel.: 059-331-6181

Disposable items Combustible garbage/Crushable garbage/ Bulk refuse/Recyclables/PET bottles

Reception days Monday to Saturday (including holidays) \*Carry-ins by vendors are not accepted on Saturday

Reception hours 08:30 - 12:00

13:00 - 16:30