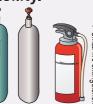

Motorized bicycles Motorcycle Oils (Kerosene, gasoline, oils) Agricultural Chemicals/

Other toxic items Tires Propane gas cylinders Fire extinguishers Syringes/Injection needles

●Paint etc. ●Items subject to Home Appliance Recycling Law

## • Fire extinguishers

⇒If purchasing a new item, please ask the store to recycle the old one.

For aerosol types, use up all the contents and put them out as recyclables (spray cans).

If you want to dispose of items yourself, ask a specific recycling window.