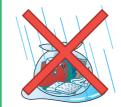

### Attention

Don't take them to the collection site on rainy days.

Wet cloth cannot be recycled because it may cause odor, mold, etc.

Recycled into

Many of the collected clothing are reused and worn in foreign countries, etc. Wash the clothing before collection and leave the attached buttons and zippers as much as possible. Even torn, unwearable clothing can be used as waste cloth (factory rags).