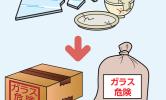

## Please dispose broken bottles as crushable garbage.

Put broken pieces in a box and dispose of them as crushable garbage because broken bottles are dangerous and the material they

Dispose of them as

crushable garbage

### Put it in a sandbag and put it in crushable garbage