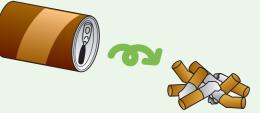

## How to dispose of Beverage cans

Empty the content and roughly wash with water.

Remove the cap and put it out with the metal.

It is not necessary to separate steel and aluminum cans. Do not crush it before collection.

### Do not crush steel/aluminum cans before collection.

Collected beverage cans are automatically sorted into aluminum and steel cans and then compressed by a press machine. If crushed cans are included, they may be caught on the sorting line and thereby hinder smooth sorting, and in the press process, the may interfere with compact engagement of cans and then cause failure in compression.