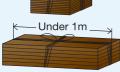

## How to dispose of Crushable garbage

Put broken glass or ceramics in a box or a box or sandbag and label it as "ガラス危険" (Glass, Danger).

garden trees

When disposing of crushable garbage, keep it 1m or less and

Please make these a length

of 1 m or less.

Break down such item to pieces shorter than Jnder 1m 1 m and bundle them to be collected at the collection site.

Please dispose of items less than 50 cm as combustible garbage.

less than 20 cm thick.

Please dispose of items from 50 cm to 1 m wide as crushable garbage.