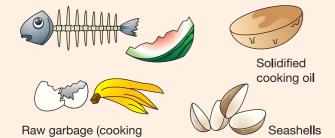

## To keep the collection site clean

Raw garbage

Cans/Bottles/ Plastic containers/ PET bottles

## Allow raw garbage to dry out!

If the garbage is heavily wet, strong-smelling or left not on the designated day, it may cause contamination to the collection site and lead to the trouble with the neighbors, etc.