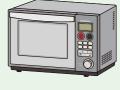

## Small home appliances - Recyclables -

Collection day Once every two weeks Disposal Put in a transparent or

translucent bag. \* If a designated collection container is available, use that.

## tems that can be put out \* If an item has an electric cord, it will be collected as a small home appliance.

Notebook computers Desktop computers Mobile phones

Cameras

Electric water heating pots

Portable game consoles

Irons

Vacuum cleaners

Electric fans

CD radio cassette recorders

**Phones** 

Electric shavers

Calculators

Fan heaters

Microwave Ovens Washlets

Heated tobacco products/ Electronic cigarettes

Electric carpets

## How to dispose of Small home appliance

- Be sure to remove kerosene from fan heaters.
- Batteries used in small home appliances such as lithium batteries can cause a fire, so please remove them as much as possible.
- It is your responsibility to delete personal information and data contained in your desktop computers or mobile phones.
- Please tie up electric carpets with string in a cross shape and discard it.
- Please see Page 22 for How to dispose of computers.