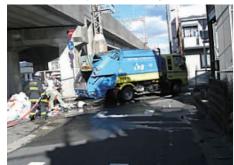

## Please put these out on recyclables collection dates.

Unsorted spray cans and lighters are thrown away as combustible garbage and crushable garbage, which may cause fires. There have also been fire accidents in Yokkaichi City that burned down packaging trucks. In addition, never mix spray cans and lighters with other recyclables.

A spray can that ruptured and caught fire inside a garbage truck