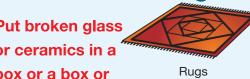

## How to dispose of Crushable garbage

Put broken glass or ceramics in a box or a box or sandbag and label it as "ガラス危険" (Glass, Danger).

garden trees

When disposing of crushable garbage, keep it 1m or less and