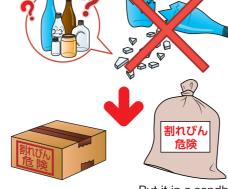

## Please dispose broken bottles as crushable garbage.

Put broken pieces in a box and dispose of them as crushable garbage because broken bottles are dangerous and the material they

Dispose of them as

crushable garbage

### Put it in a sandbag and put it in crushable garbage