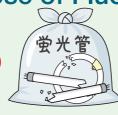

Fluorescent tubes - Recyclables - Disposal Put in a transparent or

Collection day Once every two weeks

translucent bag.

## How to dispose of Fluorescent tubes

●Note "蛍光管" (Fluorescent tubes) on the bag.

Wrap bulbs in paper or place them inside a protective cover (such as the box they came in) to keep them from breaking.

Attention