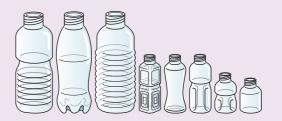

## **PET** bottles

Collection day Once every two weeks

\* Put out PET bottles on designated collection days only.

Disposal Put in a transparent or translucent bag.

\* If a designated collection container is available, use that.

## Items that can be put out

Containers that held liquids such as carbonated beverages, fruit juice, oolong tea, Japanese tea, barley tea, coffee, black tea, sports drinks, mineral water, shochu, mirin, liquor, sake, or soy sauce

Only PET bottles marked with the PET material symbol on the label or at the bottom are

16

## How to dispose of PET bottles

At the collection site equipped with collection containers, please put in only the PET bottle.

At the collection site not equipped with collection containers, put it in a transparent or translucent bag.