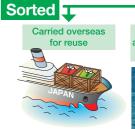

### Attention

Don't take them to the collection site on rainy days.

Wet cloth cannot be recycled because it may cause odor, mold, etc.

Recycled into

Many of the collected clothing are reused and worn in foreign countries, etc. Wash the clothing before collection and leave the attached buttons and zippers as much as possible. Even torn, unwearable clothing can be used as waste cloth (factory rags).