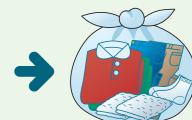

## Clothes (Clothes are mostly reused regardless of the fabric material)

## How to dispose of Cloth/Clothing

- Wash your clothes and then take them out.
- Gather and then put in a transparent or translucent bag.

### Attention

Don't take them to the collection site on rainy days.

Wet cloth cannot be recycled because it may cause odor, mold, etc.

Recycled into

Many of the collected clothing are reused and worn in foreign countries, etc. Wash the clothing before collection and leave the attached buttons and zippers as much as possible. Even torn, unwearable clothing can be used as waste cloth (factory rags).