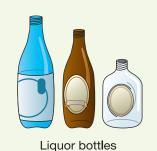

## **Bottles** - Recyclables -

Collection day Once every two weeks Disposal

Put in a transparent or translucent bag.

## Items that can be put out

Bottles for food and beverage (including drink-type medicine)

Seasoning bottles bottles for salt. pepper, sesame oil, etc.

Soluble coffee bottles

Bottles such as for umeboshi

## How to dispose of Bottles

- It is not necessary to remove labels.
- Remove the cap and sort according to the material.
- Empty the content and roughly wash with water.