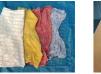

## Clothes (Clothes are mostly reused regardless of the fabric material)

## How to dispose of Cloth/Clothing

- Wash your clothes and then take them out.
- Gather and then put in a transparent or translucent bag.

### Attention

Don't take them to the collection site on rainy days.

Wet cloth cannot be recycled because it may cause odor, mold, etc.

Recycled into

Many of the collected clothing are reused and worn in foreign countries, etc. Wash the clothing before collection and leave the attached buttons and zippers as much as possible. Even torn, unwearable clothing can be used as waste cloth (factory rags).