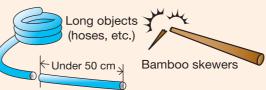

### **Others**

Cut into lengths of

Break the tips so that they do not protrude 50 cm or less. from the bag.

Cut branches of garden trees

Fallen leaves. weeds

Paper diapers and sanitary napkins

Please flush sewage down the toilet.

For items such as masks, tissues and gloves, firmly tie the mouth of the bag and remove the air inside.

Cut branches of garden trees should be under 5cm thick and under 50cm of length. (Put it into a garbage collection bag designated by Yokkaichi City, or tie it up so that it can be held with one hand.) Please take care not to get injured by plants with thorns.