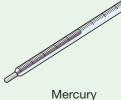

## Items that can be put out

Dry batteries

thermometers

batteries

batteries

Motorcycle batteries

14

Power-assisted bicycle batteries

水銀体温計

## How to dispose of Dry batteries/Mercury thermometers

batteries

- ●Note "電池" (Batteries) on the bag.
- ●Note "水銀体温計" (Mercury thermometers) on the bag. (Please take out mercury thermometers so they do not break)
- Button batteries may generate heat, so stick vinyl tape on both sides of the batteries and take them out.

Never put waste containing mercury (mercury thermometers/mercury sphygmomanometers) in combustible or crushable garbage.

If mercury gets into the incineration facility, it will not operate normally.

If possible, ask the store where you purchased the rechargeable batteries to pick them up. Batteries/Mercury thermometers are not collected at the District Civic Center.