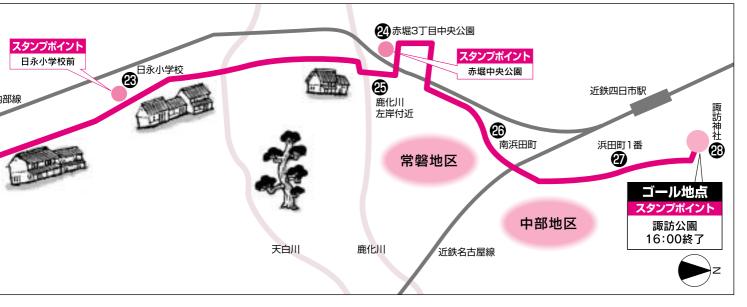

## トのご案内

各コース共、開催時間は目安であり、天候その他により、変更・中止となるイベントがあります。 ※1 先着順等、数に限りがあります。

| コース  | 地 | 区 | イベント                                                   | 場所                                      | 時間                                             |  |  |  |  |  |  |  |
|------|---|---|--------------------------------------------------------|-----------------------------------------|------------------------------------------------|--|--|--|--|--|--|--|
|      |   |   |                                                        |                                         | 9:00 10:00 11:00 12:00 13:00 14:00 15:00 16:00 |  |  |  |  |  |  |  |
| 北コース |   |   | 大名行列パレード                                               | <b>⑰</b> 三滝橋南                           | 11:30パレード開始                                    |  |  |  |  |  |  |  |
|      | 中 | 部 |                                                        | 18中部西小校庭                                | 12:15パレード開始                                    |  |  |  |  |  |  |  |
|      |   |   |                                                        | 19旧南町江戸の辻                               | 13:00パレード開始                                    |  |  |  |  |  |  |  |
|      |   |   | 諏訪太鼓                                                   | 10 三滝橋上                                 | 11:00~(随時)                                     |  |  |  |  |  |  |  |
|      |   |   | 東海道·四日市宿資料展                                            | ●中部西小地域開放ルーム                            | 10:00~16:00                                    |  |  |  |  |  |  |  |
|      |   |   | 記念コーナー (昔あそび他)                                         | ──● ● ● ● ● ● ● ● ● ● ● ● ● ● ● ● ● ● ● | 9:00~12:00                                     |  |  |  |  |  |  |  |
|      |   |   | ふれあい広場 (グルメ・バザー他)                                      |                                         | 9:00~15:00                                     |  |  |  |  |  |  |  |
|      |   |   | ふれあい広場 (ビンゴゲーム)                                        |                                         | 12:00開始                                        |  |  |  |  |  |  |  |
|      |   |   | ふれあい広場 (おたのしみ抽選会)                                      |                                         | 14:00開始                                        |  |  |  |  |  |  |  |
| 南コース | 内 | 部 | いっぷく茶屋『うつべ』                                            | <b>②</b> 杖衝坂· <b>②</b> 願誓寺              | 9:00~12:00                                     |  |  |  |  |  |  |  |
|      |   |   | 抹茶・茶菓子のおもてなし ※1                                        | 2 平成内部の一里塚                              | 9:00~12:00                                     |  |  |  |  |  |  |  |
|      |   |   | 杖つき坂歩行(かち)まつり他                                         | <b>22</b> 采女町1963番地                     | 9:00~15:00                                     |  |  |  |  |  |  |  |
|      | 日 | 永 | 歴史的文化遺産や名産品の展示と即売                                      | <b>O</b> -2 1 W/H                       |                                                |  |  |  |  |  |  |  |
|      |   |   | (ふれあい文化祭・つんつく踊り・獅子舞<br>・マップの配布他)                       | <b>②</b> 日永小学校                          | 9:00~15:00                                     |  |  |  |  |  |  |  |
|      | 常 | 磐 | 食文化体験コーナー(干し肉) ※ 1                                     | <b>②</b> 赤堀3丁目中央公園                      | 9:00~15:30                                     |  |  |  |  |  |  |  |
|      |   |   | 赤堀太鼓                                                   |                                         | 10:30・11:30の2回公演                               |  |  |  |  |  |  |  |
|      |   |   | 東海道史跡(赤堀地区)マップ配布 🛂 鹿化川左岸付近                             | <b>②</b> 鹿化川左岸付近                        | 9:00~15:30                                     |  |  |  |  |  |  |  |
|      | 中 | 部 | 記念パレード●富士の巻き狩り<br>●浜田舞獅子<br>●キューティートワラーズ<br>●浜田子ども諏訪太鼓 |                                         | (パレード通過時間)                                     |  |  |  |  |  |  |  |
|      |   |   |                                                        | ❷南浜田町∼                                  | 12: <mark>30~</mark> 13:00                     |  |  |  |  |  |  |  |
|      |   |   |                                                        | <b>②</b> 浜田町1番~                         | 14:00~14:30                                    |  |  |  |  |  |  |  |
|      |   |   |                                                        | <b>②</b> 諏訪神社                           | 15:00~15:30                                    |  |  |  |  |  |  |  |
|      |   |   | 甘酒のふるまい ※1                                             | ❷南浜田町5-16                               | 10:00~13:00                                    |  |  |  |  |  |  |  |