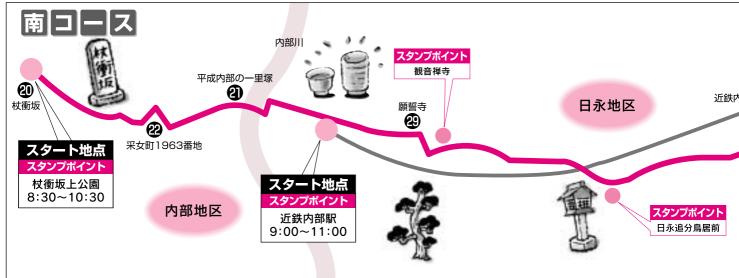

## トのご案内

各コース共、開催時間は目安であり、天候その他により、変更・中止となるイベントがあります。 ※1 先着順等、数に限りがあります。

| コース  | 地 | 区 | イベント                                                   | 場所                                      | 時間                                             |  |  |  |  |  |  |  |
|------|---|---|--------------------------------------------------------|-----------------------------------------|------------------------------------------------|--|--|--|--|--|--|--|
|      |   |   |                                                        |                                         | 9:00 10:00 11:00 12:00 13:00 14:00 15:00 16:00 |  |  |  |  |  |  |  |
| 北コース |   |   | 大名行列パレード                                               | <b>⑰</b> 三滝橋南                           | 11:30パレード開始                                    |  |  |  |  |  |  |  |
|      | 中 | 部 |                                                        | 18中部西小校庭                                | 12:15パレード開始                                    |  |  |  |  |  |  |  |
|      |   |   |                                                        | 19旧南町江戸の辻                               | 13:00パレード開始                                    |  |  |  |  |  |  |  |
|      |   |   | 諏訪太鼓                                                   | 10 三滝橋上                                 | 11:00~(随時)                                     |  |  |  |  |  |  |  |
|      |   |   | 東海道·四日市宿資料展                                            | ●中部西小地域開放ルーム                            | 10:00~16:00                                    |  |  |  |  |  |  |  |
|      |   |   | 記念コーナー (昔あそび他)                                         | ──● ● ● ● ● ● ● ● ● ● ● ● ● ● ● ● ● ● ● | 9:00~12:00                                     |  |  |  |  |  |  |  |
|      |   |   | ふれあい広場 (グルメ・バザー他)                                      |                                         | 9:00~15:00                                     |  |  |  |  |  |  |  |
|      |   |   | ふれあい広場 (ビンゴゲーム)                                        |                                         | 12:00開始                                        |  |  |  |  |  |  |  |
|      |   |   | ふれあい広場 (おたのしみ抽選会)                                      |                                         | 14:00開始                                        |  |  |  |  |  |  |  |
| 南コース | 内 | 部 | いっぷく茶屋『うつべ』                                            | <b>②</b> 杖衝坂· <b>②</b> 願誓寺              | 9:00~12:00                                     |  |  |  |  |  |  |  |
|      |   |   | 抹茶・茶菓子のおもてなし ※1                                        | 2 平成内部の一里塚                              | 9:00~12:00                                     |  |  |  |  |  |  |  |
|      |   |   | 杖つき坂歩行(かち)まつり他                                         | <b>22</b> 采女町1963番地                     | 9:00~15:00                                     |  |  |  |  |  |  |  |
|      | 日 | 永 | 歴史的文化遺産や名産品の展示と即売                                      | <b>O</b> -2 1 W/H                       |                                                |  |  |  |  |  |  |  |
|      |   |   | (ふれあい文化祭・つんつく踊り・獅子舞<br>・マップの配布他)                       | <b>②</b> 日永小学校                          | 9:00~15:00                                     |  |  |  |  |  |  |  |
|      | 常 | 磐 | 食文化体験コーナー(干し肉) ※ 1                                     | <b>②</b> 赤堀3丁目中央公園                      | 9:00~15:30                                     |  |  |  |  |  |  |  |
|      |   |   | 赤堀太鼓                                                   |                                         | 10:30・11:30の2回公演                               |  |  |  |  |  |  |  |
|      |   |   | 東海道史跡(赤堀地区)マップ配布 🛂 鹿化川左岸付近                             | <b>②</b> 鹿化川左岸付近                        | 9:00~15:30                                     |  |  |  |  |  |  |  |
|      | 中 | 部 | 記念パレード●富士の巻き狩り<br>●浜田舞獅子<br>●キューティートワラーズ<br>●浜田子ども諏訪太鼓 |                                         | (パレード通過時間)                                     |  |  |  |  |  |  |  |
|      |   |   |                                                        | ❷南浜田町∼                                  | 12: <mark>30~</mark> 13:00                     |  |  |  |  |  |  |  |
|      |   |   |                                                        | <b>②</b> 浜田町1番~                         | 14:00~14:30                                    |  |  |  |  |  |  |  |
|      |   |   |                                                        | <b>②</b> 諏訪神社                           | 15:00~15:30                                    |  |  |  |  |  |  |  |
|      |   |   | 甘酒のふるまい ※1                                             | ❷南浜田町5-16                               | 10:00~13:00                                    |  |  |  |  |  |  |  |