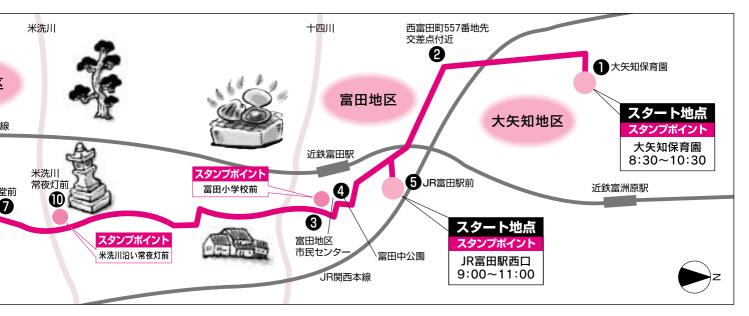

| コース | 地区     | 7    | イベント              | 場所                                        | 時 間                                            |  |  |  |  |  |  |
|-----|--------|------|-------------------|-------------------------------------------|------------------------------------------------|--|--|--|--|--|--|
|     | 1B E   | _    |                   |                                           | 9:00 10:00 11:00 12:00 13:00 14:00 15:00 16:00 |  |  |  |  |  |  |
|     |        |      | 記念品プレゼント ※1       | →<br>→ 大矢知保育園                             | 8:30~10:30                                     |  |  |  |  |  |  |
|     | 大矢知    |      | 郷土の祭り披露           | <b>U</b> 八人和休月图                           | 8.30 10.30                                     |  |  |  |  |  |  |
|     |        |      | 湯茶接待              | 2西富田町557番地先交差点付近                          | 8:30~10:30                                     |  |  |  |  |  |  |
|     |        |      | おだまき・焼蛤の実演 ※1     | 3 富田地区市民センター                              | 9:00~12:00                                     |  |  |  |  |  |  |
|     | 富田     | ⅎ    | ふれ愛マーケット開催        | 4 富田中公園                                   | 9:00~16:00                                     |  |  |  |  |  |  |
|     |        | ۲ [  | 東海道案内マップ・道中手形配布   | <b>⑤</b> JR富田駅前                           | 9:00~11:00                                     |  |  |  |  |  |  |
|     |        |      | 鯨船山車・関連写真の展示      | 3 富田小学校前                                  | 9:00~12:00                                     |  |  |  |  |  |  |
|     |        |      | 子どもみこし披露          | 6 志氐神社周辺                                  |                                                |  |  |  |  |  |  |
|     |        |      | 獅子舞披露             | ⑦八幡地蔵堂前                                   | 10:30~10:45                                    |  |  |  |  |  |  |
| 北   | 羽潭     | #    |                   | 3光明寺前                                     | 11:00~11:15                                    |  |  |  |  |  |  |
|     |        |      |                   | ・ 切 が は が が が が が が が が が が が が が が が が が | 11:30~11: <mark>45</mark>                      |  |  |  |  |  |  |
|     |        |      | 羽津の見どころマップ配布      | <b>10</b> 米洗川常夜灯前                         | 10:30~12:00                                    |  |  |  |  |  |  |
|     |        |      | お茶お休み処            | ■ ■ 三ツ谷町一里塚前                              | 9:00~14:00                                     |  |  |  |  |  |  |
| ス   | 海 i    | 蛓    | 万古焼プレゼント ※1       | ● フロ町 主物的                                 | 3.00 - 14.00                                   |  |  |  |  |  |  |
|     |        |      | 沿道花いっぱい運動         | 地区沿道                                      |                                                |  |  |  |  |  |  |
|     |        |      | お茶休憩所             | <b>P</b> 法泉寺                              | 10:00~15:00                                    |  |  |  |  |  |  |
|     |        |      |                   | <b>B</b> 三滝川河川敷                           | 10:00~15:00                                    |  |  |  |  |  |  |
|     |        |      |                   | ❷西百洋品店前                                   | 10:00~15:00                                    |  |  |  |  |  |  |
|     | 橋 ጏ    | IP . | 万古焼きマグカッププレゼント ※1 | ₿三滝橋                                      | 10:00~15:00                                    |  |  |  |  |  |  |
|     | 1101 1 | 10   | マップ配布             | 1 (浜─色町地内)                                | 10:00~15:00                                    |  |  |  |  |  |  |
|     |        |      | 法泉寺歴史資料展示         | <b>P</b> 法泉寺                              | 10:00~15:00                                    |  |  |  |  |  |  |
|     |        | _    | 子ども太鼓演奏           | ₿三滝川河川敷                                   | 随時                                             |  |  |  |  |  |  |
|     |        |      | 沿道花いっぱい運動         | 地区沿道                                      |                                                |  |  |  |  |  |  |