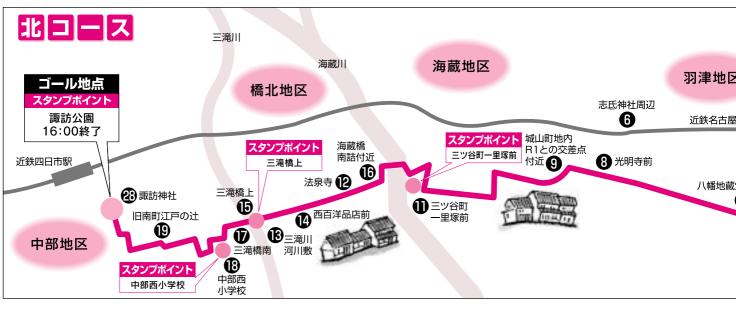

## トのご案内

各コース共、開催時間は目安であり、天候その他により、変更・中止となるイベントがあります。 ※1 先着順等、数に限りがあります。

| コース  | 地 | 区 | イベント                                                   | 場所                                      | 時間                                             |  |  |  |  |  |  |  |
|------|---|---|--------------------------------------------------------|-----------------------------------------|------------------------------------------------|--|--|--|--|--|--|--|
|      |   |   |                                                        |                                         | 9:00 10:00 11:00 12:00 13:00 14:00 15:00 16:00 |  |  |  |  |  |  |  |
| 北コース |   |   | 大名行列パレード                                               | <b>⑰</b> 三滝橋南                           | 11:30パレード開始                                    |  |  |  |  |  |  |  |
|      | 中 | 部 |                                                        | 18中部西小校庭                                | 12:15パレード開始                                    |  |  |  |  |  |  |  |
|      |   |   |                                                        | 19旧南町江戸の辻                               | 13:00パレード開始                                    |  |  |  |  |  |  |  |
|      |   |   | 諏訪太鼓                                                   | 10 三滝橋上                                 | 11:00~(随時)                                     |  |  |  |  |  |  |  |
|      |   |   | 東海道·四日市宿資料展                                            | ●中部西小地域開放ルーム                            | 10:00~16:00                                    |  |  |  |  |  |  |  |
|      |   |   | 記念コーナー (昔あそび他)                                         | ──● ● ● ● ● ● ● ● ● ● ● ● ● ● ● ● ● ● ● | 9:00~12:00                                     |  |  |  |  |  |  |  |
|      |   |   | ふれあい広場 (グルメ・バザー他)                                      |                                         | 9:00~15:00                                     |  |  |  |  |  |  |  |
|      |   |   | ふれあい広場 (ビンゴゲーム)                                        |                                         | 12:00開始                                        |  |  |  |  |  |  |  |
|      |   |   | ふれあい広場 (おたのしみ抽選会)                                      |                                         | 14:00開始                                        |  |  |  |  |  |  |  |
| 南コース | 内 | 部 | いっぷく茶屋『うつべ』                                            | <b>②</b> 杖衝坂· <b>②</b> 願誓寺              | 9:00~12:00                                     |  |  |  |  |  |  |  |
|      |   |   | 抹茶・茶菓子のおもてなし ※1                                        | 2 平成内部の一里塚                              | 9:00~12:00                                     |  |  |  |  |  |  |  |
|      |   |   | 杖つき坂歩行(かち)まつり他                                         | <b>22</b> 采女町1963番地                     | 9:00~15:00                                     |  |  |  |  |  |  |  |
|      | 日 | 永 | 歴史的文化遺産や名産品の展示と即売                                      | <b>O</b> -2 1 W/H                       |                                                |  |  |  |  |  |  |  |
|      |   |   | (ふれあい文化祭・つんつく踊り・獅子舞<br>・マップの配布他)                       | <b>②</b> 日永小学校                          | 9:00~15:00                                     |  |  |  |  |  |  |  |
|      | 常 | 磐 | 食文化体験コーナー(干し肉) ※ 1                                     | <b>②</b> 赤堀3丁目中央公園                      | 9:00~15:30                                     |  |  |  |  |  |  |  |
|      |   |   | 赤堀太鼓                                                   |                                         | 10:30・11:30の2回公演                               |  |  |  |  |  |  |  |
|      |   |   | 東海道史跡(赤堀地区)マップ配布 🛂 鹿化川左岸付近                             | <b>②</b> 鹿化川左岸付近                        | 9:00~15:30                                     |  |  |  |  |  |  |  |
|      | 中 | 部 | 記念パレード●富士の巻き狩り<br>●浜田舞獅子<br>●キューティートワラーズ<br>●浜田子ども諏訪太鼓 |                                         | (パレード通過時間)                                     |  |  |  |  |  |  |  |
|      |   |   |                                                        | ❷南浜田町∼                                  | 12: <mark>30~</mark> 13:00                     |  |  |  |  |  |  |  |
|      |   |   |                                                        | <b>②</b> 浜田町1番~                         | 14:00~14:30                                    |  |  |  |  |  |  |  |
|      |   |   |                                                        | <b>②</b> 諏訪神社                           | 15:00~15:30                                    |  |  |  |  |  |  |  |
|      |   |   | 甘酒のふるまい ※1                                             | ❷南浜田町5-16                               | 10:00~13:00                                    |  |  |  |  |  |  |  |